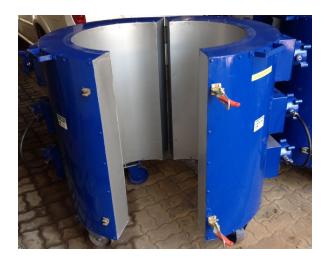

## **CELSUN METALLIC JACKET TYPE DRUM HEATERS**

The Electric Drum Heaters are uniquely designed and rigorously tested product of the company and it has evolved due to lot of research over time scale for decades. Tried and tested across many industries, our range of Flexible Heating Jackets simply wrap around the vessel / drum , clip together and the thermostat can be set to the desired temperature.

- ✓ High-grade thermal insulation to reduce heat-loss and increase efficiency whilst providing protection for the operator.
- ✓ Designed & suitable for 1 drum (200ltr)
- ✓ MOC. M.S./ S.S. or G.I.
- ✓ Supplied with Power panel, Temperature indicator & controller.
- ✓ 240volt or 430volt versions available from stock.
- ✓ Dimensions: 610mm x 1100mm (internal)
- ✓ Temperature Range : Up-to 200 Deg C.
- ✓ Weight: 150 Kg. supplied with Wheels for easy portability.
- ✓ Safe to use 24 hours a day.
- ✓ Available in various capacity like 4.5KW, 6KW, 9KW, 3 KW for standard liter poly / Metal drum or custom size.